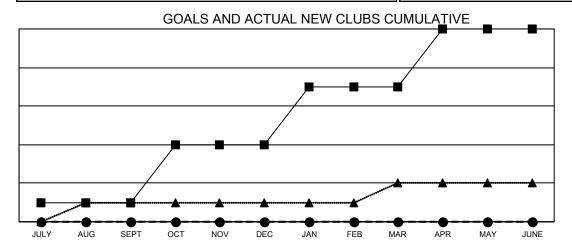

## **LOCATION: MASSACHUSETTS**

Results as of: 11/30/2021

|                       | Cluk          | os        |               |  |  |  |
|-----------------------|---------------|-----------|---------------|--|--|--|
| RESULTS FOR 2021-2022 |               |           |               |  |  |  |
| QUARTER               | NEW CLUB GOAL | NEW CLUBS | DROPPED CLUBS |  |  |  |
| JULY/AUG/SEPT         | 1             | 0         | 1             |  |  |  |
| OCT/NOV/DEC           | 3             | 0         | 0             |  |  |  |
| JAN/FEB/MAR           | 3             | 0         | 0             |  |  |  |
| APR/MAY/JUNE          | 3             | 0         | 0             |  |  |  |

- CURRENT YEAR GOALS FOR NEW CLUBS

- ■ - CURRENT YEAR ACTUAL NEW CLUBS

- ▲ - LAST YEAR ACTUAL NEW CLUBS