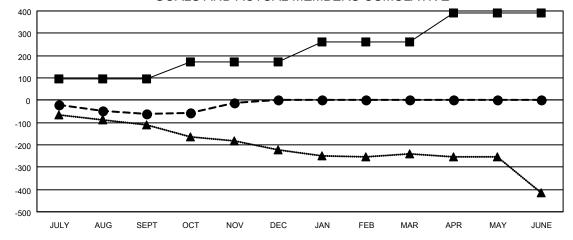

| Members                     |       |                      |                         |                                                    |  |  |  |
|-----------------------------|-------|----------------------|-------------------------|----------------------------------------------------|--|--|--|
| RESULTS FOR 2021-2022       |       |                      |                         |                                                    |  |  |  |
| QUARTER                     | МЕМВЕ | R GROWTH NET<br>GOAL | MEMBER GROWTH<br>ACTUAL | DROPPED<br>MEMBERS ACTUAL<br>(including transfers) |  |  |  |
| JULY/AUG/SEPT               |       | 95                   | 81                      | 128                                                |  |  |  |
| OCT/NOV/DE                  | С     | 75                   | 134                     | 74                                                 |  |  |  |
| JAN/FEB/MAR<br>APR/MAY/JUNE |       | 90                   | 0                       | 0                                                  |  |  |  |
|                             |       | 130                  | 0                       | 0                                                  |  |  |  |

## GOALS AND ACTUAL MEMBERS CUMULATIVE

| _ | MEMBER | <b>GROWTH</b> | NET GOAL |
|---|--------|---------------|----------|

MEMBER GROWTH ACTUAL

▲ - LAST YEAR MEMBERSHIP ACTUAL

| DROPPED CLUBS: 1        |          | 70 CLUBS OF 215 ADDED 1 OR<br>MORE NEW MEMBERS | GENDER DISTRIBUTION MALE      |            |
|-------------------------|----------|------------------------------------------------|-------------------------------|------------|
| DROPPED MEMBERS         |          |                                                | FEMALE<br>NON BINARY          | 2,3<br>0 ( |
| DECEASED                | 46       |                                                | PREFER NOT TO ANSWER          | 2 (        |
| CLUB CANCELLED<br>OTHER | 0<br>156 | CLICK HERE FOR CUMULATIVE                      | TOTAL FAMILY UNIT MEMBERS     | ;          |
| TOTAL                   | 202      | MEMBERSHIP DATA                                | FAMILY MEMBERS PAYING HALDUES | _F         |